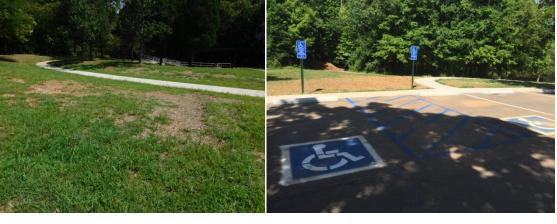

## **Project Description:**

This project achieves ADA accessibility for the Amphitheater area of Rotary Park. It included around 600 linear feet of ADA accessible concrete sidewalks with accessible ramps and metal railings along with new electrical service for this section of the park. A re-seating project was completed through an Eagle Scout project at the conclusion of the amphitheater path project.