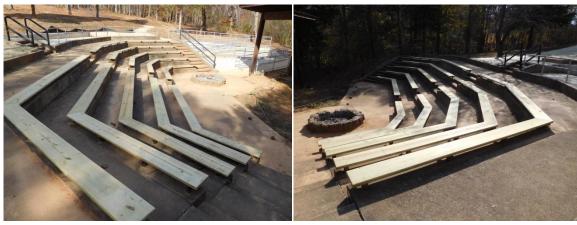

## **Project Description:**

This project achieves ADA accessibility for the Amphitheater area of Rotary Park. It included around 600 linear feet of ADA accessible concrete sidewalks with accessible ramps and metal railings along with new electrical service for this section of the park. A re-seating project was completed through an Eagle Scout project at the conclusion of the amphitheater path project.