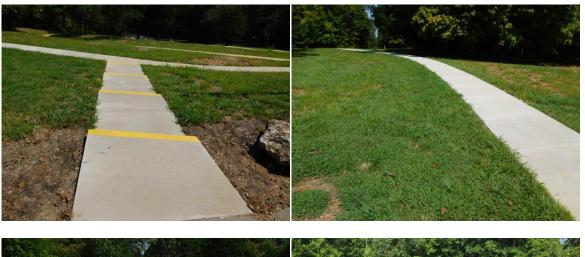

## **Project Description:**

This project achieves ADA accessibility for the Amphitheater area of Rotary Park. It included around 600 linear feet of ADA accessible concrete sidewalks with accessible ramps and metal railings along with new electrical service for this section of the park. A re-seating project was completed through an Eagle Scout project at the conclusion of the amphitheater path project.