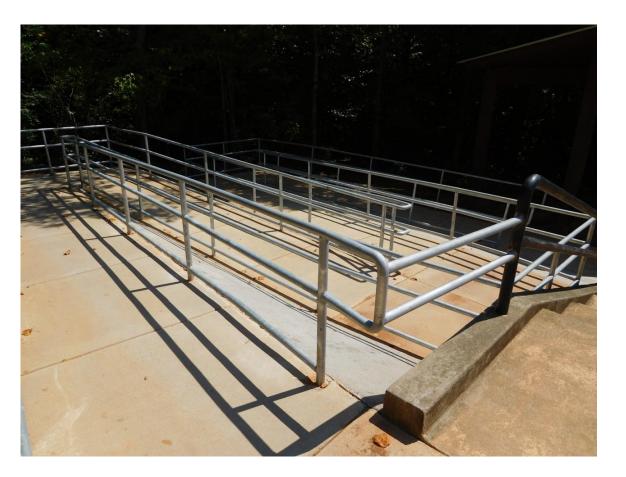

## **Project Description:**

This project achieves ADA accessibility for the Amphitheater area of Rotary Park. It included around 600 linear feet of ADA accessible concrete sidewalks with accessible ramps and metal railings along with new electrical service for this section of the park. A re-seating project was completed through an Eagle Scout project at the conclusion of the amphitheater path project.